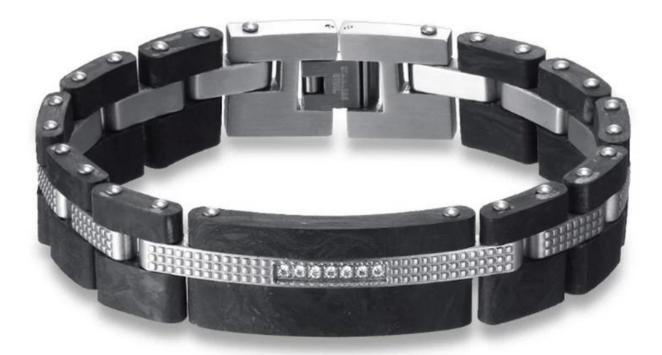

Item Number: CBB0001 Material: Black Carbon Fiber and Stainless Steel Width: 15.5mm Length: 215mm Finish: Stamping and setting stone Plating: No Inlay: No Main Stone: 7 White Stones Design: Customized Styles MOQ: 50pcs/size OEM/ODM: Warmly Welcomed Quality: High-grade Product type: Men's Black Carbon Fiber Link Bracelet Product name: Carbon Fiber Bracelet Gender: Men, Women Logo: Free Customer's Logo Engraved Delivery Time: 10 days Occasion: Anniversary, Engagement, Gift, Party, Wedding Small/Sample Order: Accept Small order and sample order

Unlike ordinary bracelets, **carbon fiber bracelets** are black with a woven pattern on the surface, which can be found at a glance in various bracelets. It has a simple style, no fancy appearance, simple and stylish. The carbon fiber material is resistant to high temperature, corrosion, light weight, high strength, will not be easily damaged, and has a long service life. And the price is cheap, ordinary people can afford it.