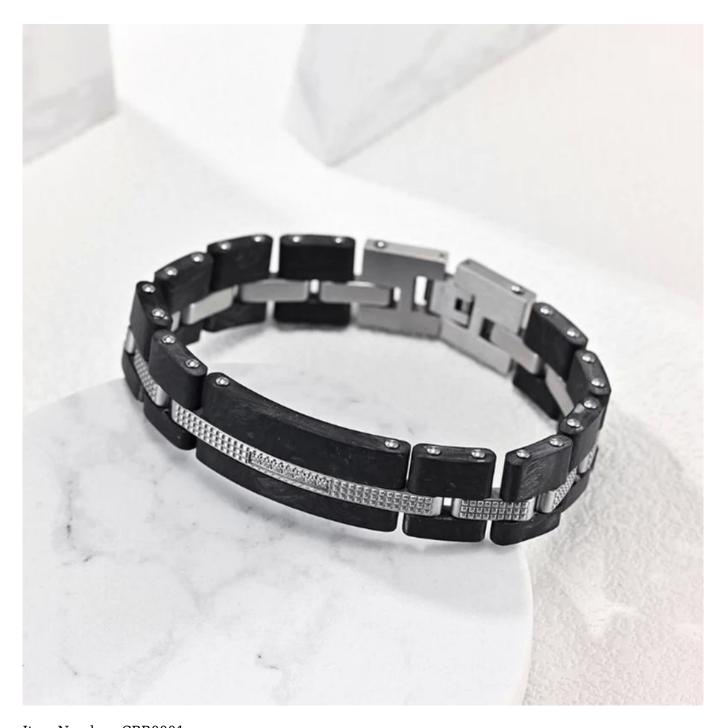

Item Number: CBB0001 Material: Black Carbon Fiber and Stainless Steel Width: 15.5mm Length: 215mm Finish: Stamping and setting stone Plating: No Inlay: No Main Stone: 7 White Stones Design: Customized Styles MOQ: 50pcs/size OEM/ODM: Warmly Welcomed Quality: High-grade Product type: Men's Black Carbon Fiber Link Bracelet Product name: Carbon Fiber Bracelet Gender: Men, Women Logo: Free Customer's Logo Engraved Delivery Time: 10 days Occasion: Anniversary, Engagement, Gift, Party, Wedding Small/Sample Order: Accept Small order and sample order

Unlike ordinary bracelets, **carbon fiber bracelets** are black with a woven pattern on the surface, which can be found at a glance in various bracelets. It has a simple style, no fancy appearance, simple and stylish. The carbon fiber material is resistant to high temperature, corrosion, light weight, high strength, will not be easily damaged, and has a long service life. And the price is cheap, ordinary people can afford it.