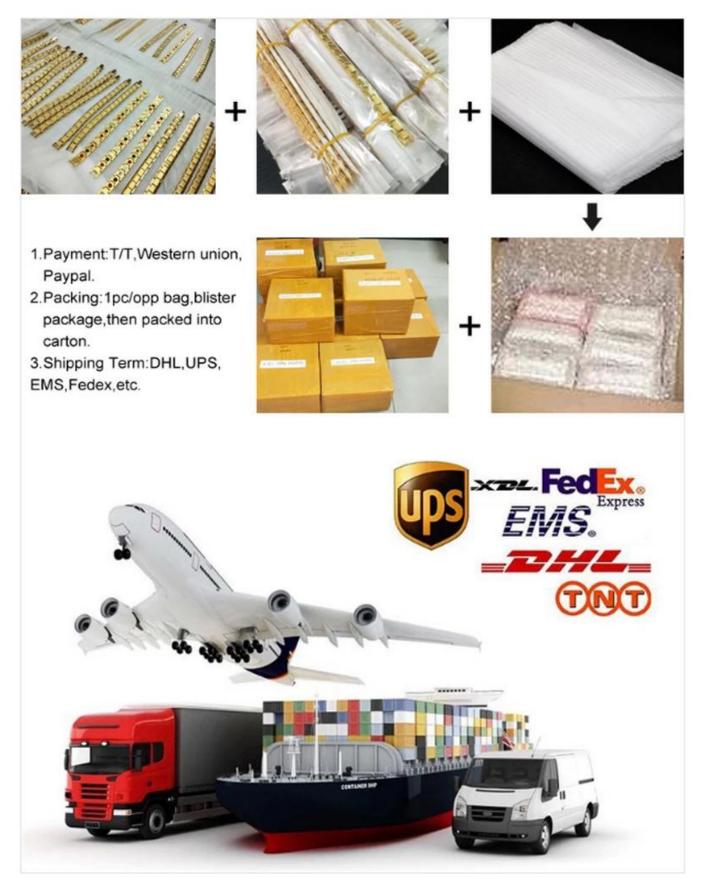

ot common in the market now, but the market demand is increasing, and it should be popular in the future.

The length of the bracelet can be adjusted, as shown in the figure below, it can be easily unloaded and adjusted with a needle or adjuster.





1. How to install the bracelet?

Put the steel needle back into the card slot hole of the bracelet, adjust the pin to align with the card slot, rotate the handle and push it in.



2.How to install the bracelet?

Put the steel needle back into the card slot hole of the bracelet, adjust the pin to align with the card slot, rotate the handle and push it in.

## Precautions:



Align the needle with the side without bars to remove the bracelet.



Align the needle with the side without bars to install the bracelet.

## **Packaging & Delivery**



## Why Choose Us

- Price: Products are produced by our own factory, price is favorable.
- Quality: Years of production experience in cooperation with many international brands. Our workers are highly skilled with years' experience, you can see that from the excellent workmanship

of our products. And we have very strict quality control, our purpose is : Zero complaint, Zero returns;

• Delivery time: With large scale factory and strong productivity, delivery time is fast.

• Stocks: We have nearly 100,000 stocks for the most popular styles, small MOQ and delivery time for stock is within 3days.

- OEM & ODM Service: We are the expert in jewelry OEM & ODM services.
- Design and R&D: With mature designers and R&D teams, we continuously develop new products, new technologies and new materi