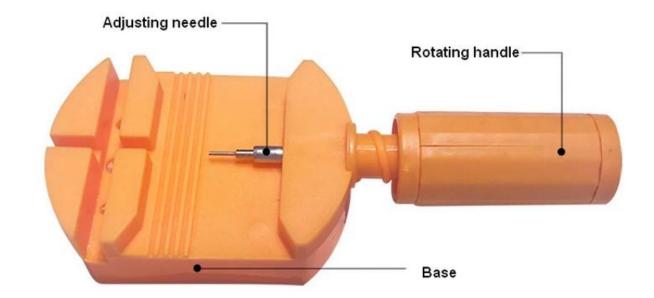

The length of the bracelet can be adjusted, as shown in the figure below, it can be easily unloaded and adjusted with a needle or adjuster.

1. How to install the bracelet?

Put the steel needle back into the card slot hole of the bracelet, adjust the pin to align with the card slot, rotate the handle and push it in.

2.How to install the bracelet?

Put the steel needle back into the card slot hole of the bracelet, adjust the pin to align with the card slot, rotate the handle and push it in.