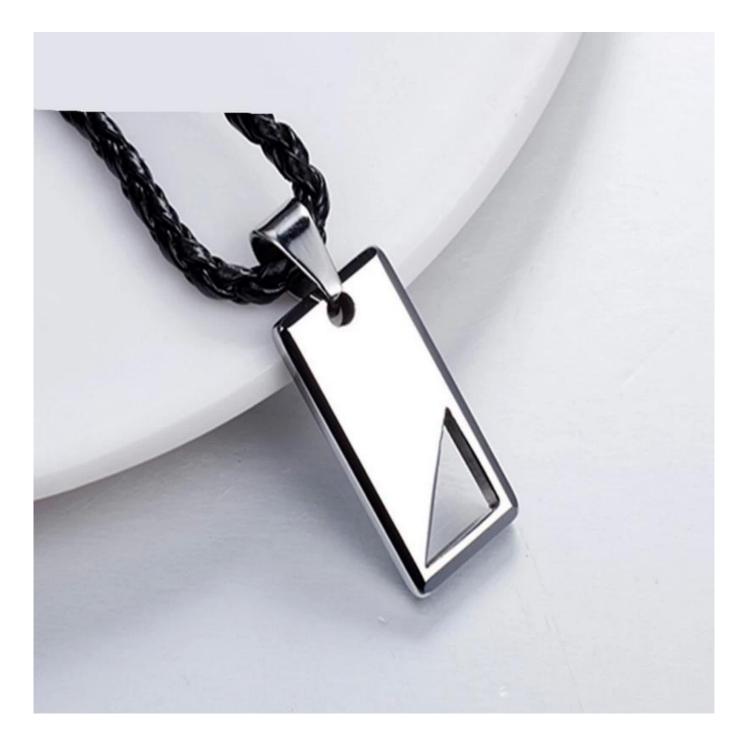

Item Number: TUP009 Material: Tungsten Carbide Finish: High Polished and Faceted Shape pattern: Sqaure tungsten dog tag Size: 31.5\*12.5\*3.3mm Plating: No Inlay: No Main Stone: No Design: Customized Styles MOQ: 100pcs/size OEM/ODM: Warmly Welcomed Quality: High-grade Product type: **Mens Tungsten Dog Tag** Product name: Tungsten Pendant Gender: Men Logo: Free Customer's Logo Engraved Delivery Time: 15 days Occasion: Anniversary, Engagement, Gift, Party, Wedding Small/Sample Order: Accept Small order and sample order

Tungsten carbide can be made into tungsten pendants to enjoy a unique style.

Because tungsten is one of the heaviest metals in the world, it is rarely made into long necklaces. However, tungsten is the best choice for tungsten pendants. Tungsten pendants are so modern and unique. Classic, clean and durable is what people say about this tungsten carbide pendant. It features smooth clean edges, a mirror finish. The hardness is close to natural diamonds and shiny like mirror, never wear out, never fade, never scratch, and it has the advantage of being able to withstand mechanical shocks. Tungsten pendants have so many advantages that make it favored by many young people.