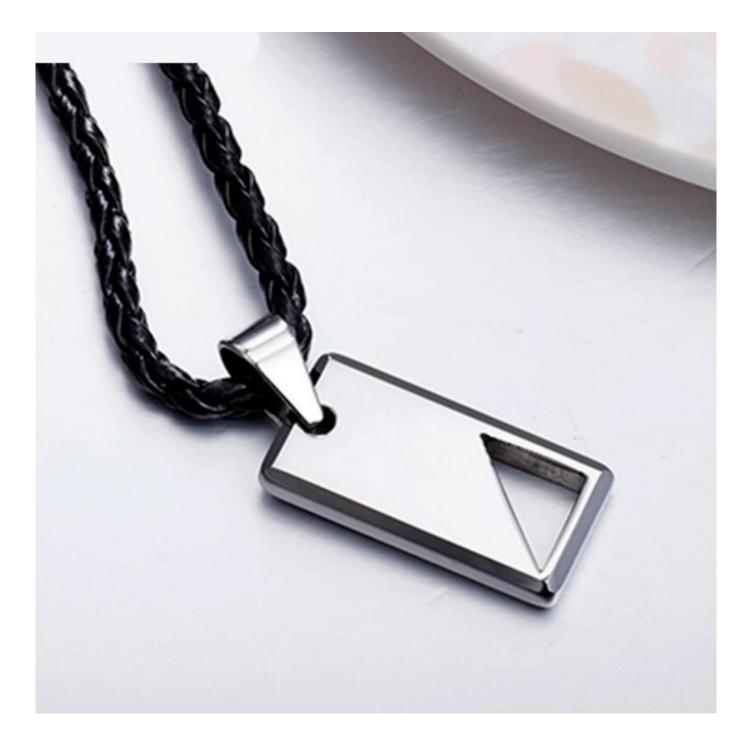

Item Number: TUP009 Material: Tungsten Carbide Finish: High Polished and Faceted Shape pattern: Sqaure tungsten dog tag Size: 31.5\*12.5\*3.3mm Plating: No Inlay: No Main Stone: No Design: Customized Styles MOQ: 100pcs/size OEM/ODM: Warmly Welcomed Quality: High-grade Product type: **Mens Tungsten Dog Tag** Product name: Tungsten Pendant Gender: Men Logo: Free Customer's Logo Engraved Delivery Time: 15 days Occasion: Anniversary, Engagement, Gift, Party, Wedding Small/Sample Order: Accept Small order and sample order

Tungsten carbide can be made into tungsten pendants to enjoy a unique style.

Because tungsten is one of the heaviest metals in the world, it is rarely made into long necklaces. However, tungsten is the best choice for tungsten pendants. Tungsten pendants are so modern and unique. Classic, clean and durable is what people say about this tungsten carbide pendant. It features smooth clean edges, a mirror finish. The hardness is close to natural diamonds and shiny like mirror, never wear out, never fade, never scratch, and it has the advantage of being able to withstand mechanical shocks. Tungsten pendants have so many advantages that make it favored by many young people.