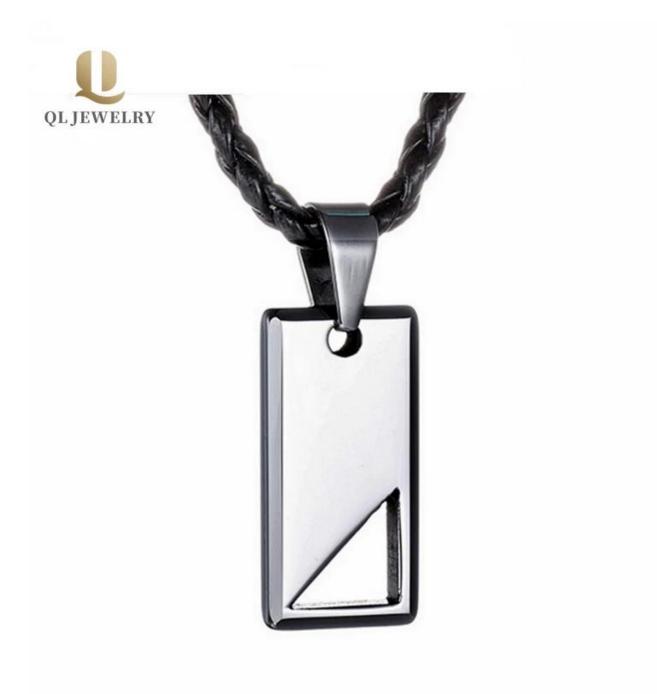

Item Number: TUP009 Material: Tungsten Carbide Finish: High Polished and Faceted Shape pattern: Sqaure tungsten dog tag Size: 31.5\*12.5\*3.3mm Plating: No Inlay: No Main Stone: No Design: Customized Styles MOQ: 100pcs/size OEM/ODM: Warmly Welcomed Quality: High-grade Product type: **Mens Tungsten Dog Tag** Product name: Tungsten Pendant Gender: Men Logo: Free Customer's Logo Engraved Delivery Time: 15 days Occasion: Anniversary, Engagement, Gift, Party, Wedding Small/Sample Order: Accept Small order and sample order

Tungsten carbide can be made into tungsten pendants to enjoy a unique style.

Because tungsten is one of the heaviest metals in the world, it is rarely made into long necklaces. However, tungsten is the best choice for tungsten pendants. Tungsten pendants are so modern and unique. Classic, clean and durable is what people say about this tungsten carbide pendant. It features smooth clean edges, a mirror finish. The hardness is close to natural diamonds and shiny like mirror, never wear out, never fade, never scratch, and it has the advantage of being able to withstand mechanical shocks. Tungsten pendants have so many advantages that make it favored by many young people.