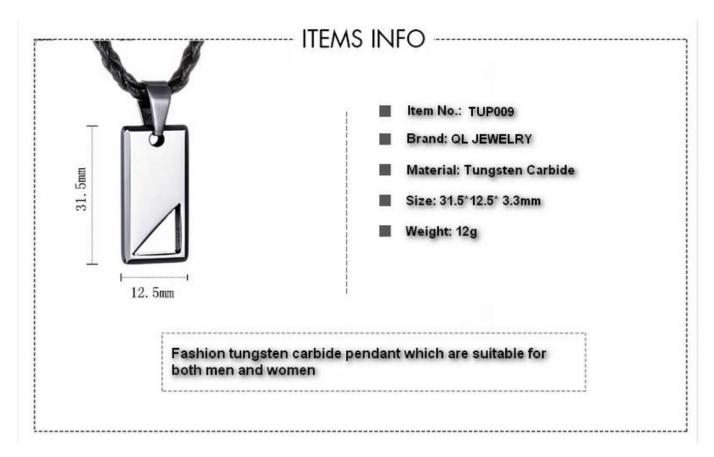

Item Number: TUP009 Material: Tungsten Carbide Finish: High Polished and Faceted Shape pattern: Sqaure tungsten dog tag Size: 31.5\*12.5\*3.3mm Plating: No Inlay: No Main Stone: No Design: Customized Styles MOQ: 100pcs/size OEM/ODM: Warmly Welcomed Quality: High-grade Product type: **Mens Tungsten Dog Tag** Product name: Tungsten Pendant Gender: Men Logo: Free Customer's Logo Engraved Delivery Time: 15 days Occasion: Anniversary, Engagement, Gift, Party, Wedding Small/Sample Order: Accept Small order and sample order