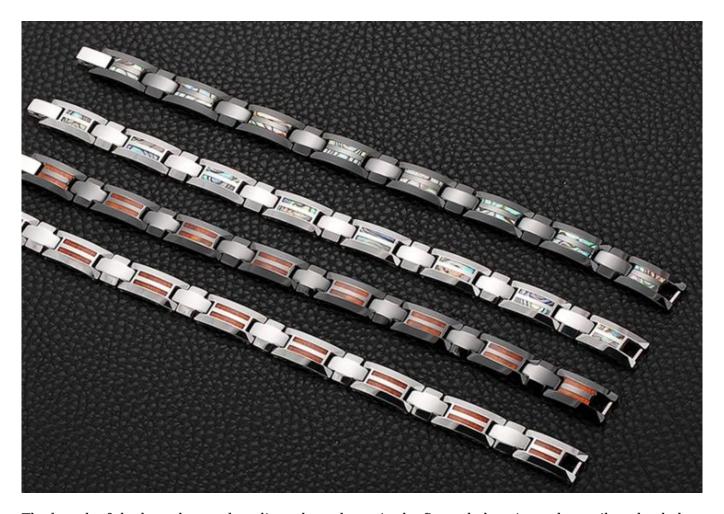

TUB0006 is one of the best seller **mens energy tungsten bracelet**, the front of links inlaid with wood and the back of links inlaid with magnets.

Tungsten Bracelets is simple and generous, it presents a high gloss finish and stands the test of time. The strength and durability of tungsten makes tungsten bracelets nearly indestructible. Beauty and function rolled into one. Tungsten bracelets are a great accessory for any occasion. Live strong with tungsten bracelets. Incredibly tough and scratch proof, tungsten bracelets show the world that you live life on your own terms, tungsten carbide bracelet is the best choice for tungsten wirst chain, men's tungsten bracelet!

The natural shade of tungsten is gunmetal grey, but there are many other colors of tungsten bracelets available. Black tungsten bracelets, gold tungsten bracelets, rose gold tungsten bracelets are the most popular colors.

On the outside of each tungsten link, we usually set a CZ stone, or inlay carbon fiber, dragon steel, shell, opal, wood etc. To make bracelets look unique and beautiful.

The length of the bracelet can be adjusted, as shown in the figure below, it can be easily unloaded and adjusted with a needle or adjuster.