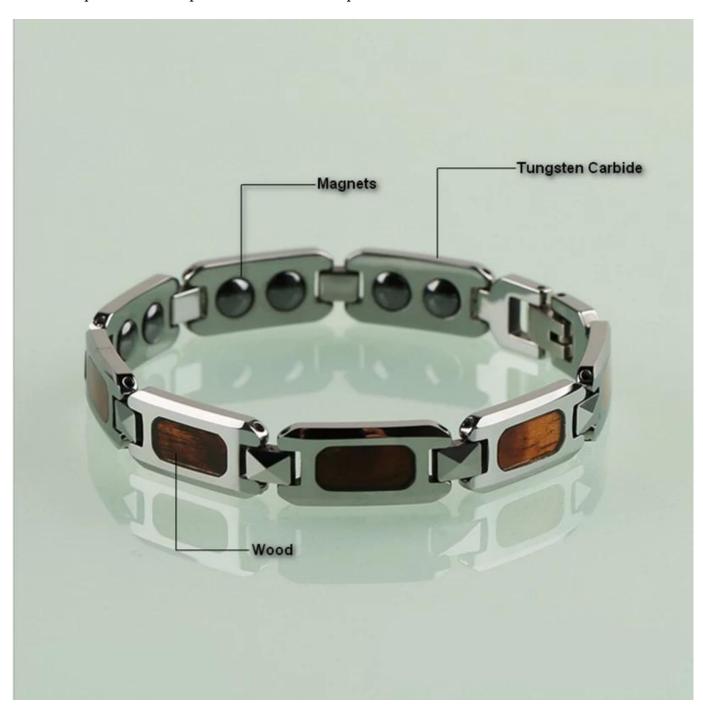

Item No.:TUB0006

Material: tungsten carbide Finish: polished shiny

Plating: No

Inlay: wood on the ouside, magnets on the inside

Width: 10mm Length: 210mm

Customized MOQ: 50pcs

Packing: OPP bag

OEM/ODM: Warmly Welcomed

TUB0006 is one of the best seller **mens energy tungsten bracelet**, the front of links inlaid with wood and the back of links inlaid with magnets.

Tungsten Bracelets is simple and generous, it presents a high gloss finish and stands the test of time. The strength and durability of tungsten makes tungsten bracelets nearly indestructible. Beauty and function rolled into one. Tungsten bracelets are a great accessory for any occasion. Live strong with tungsten bracelets. Incredibly tough and scratch proof, tungsten bracelets show the world that you live life on your own terms, tungsten carbide bracelet is the best choice for tungsten wirst chain, men's tungsten bracelet!

On the outside of each tungsten link, we usually set a CZ stone, or inlay carbon fiber, dragon steel, shell, opal, wood etc. To make bracelets look unique and beautiful.

The length of the bracelet can be adjusted, as shown in the figure below, it can be easily unloaded and adjusted with a needle or adjuster.