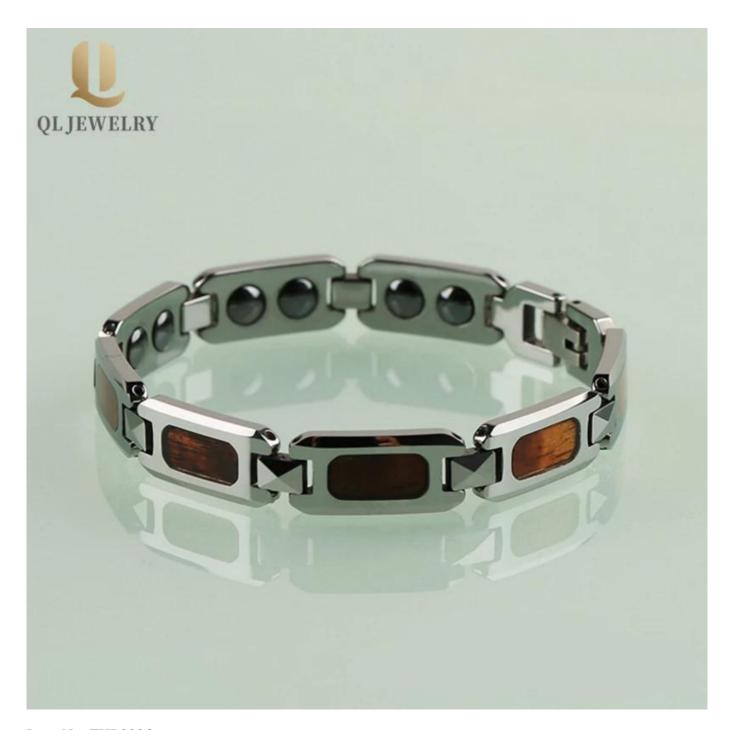

Item No.:TUB0006

Material: tungsten carbide Finish: polished shiny

Plating: No

Inlay: wood on the ouside, magnets on the inside

Width: 10mm Length: 210mm

Customized MOQ: 50pcs

Packing: OPP bag

OEM/ODM: Warmly Welcomed

TUB0006 is one of the best seller **mens energy tungsten bracelet**, the front of links inlaid with wood and the back of links inlaid with magnets.

Tungsten Bracelets is simple and generous, it presents a high gloss finish and stands the test of time. The strength and durability of tungsten makes tungsten bracelets nearly indestructible. Beauty and function rolled into one. Tungsten bracelets are a great accessory for any occasion. Live strong with tungsten bracelets. Incredibly tough and scratch proof, tungsten bracelets show the world that you live life on your own terms, tungsten carbide bracelet is the best choice for tungsten wirst chain, men's tungsten bracelet!