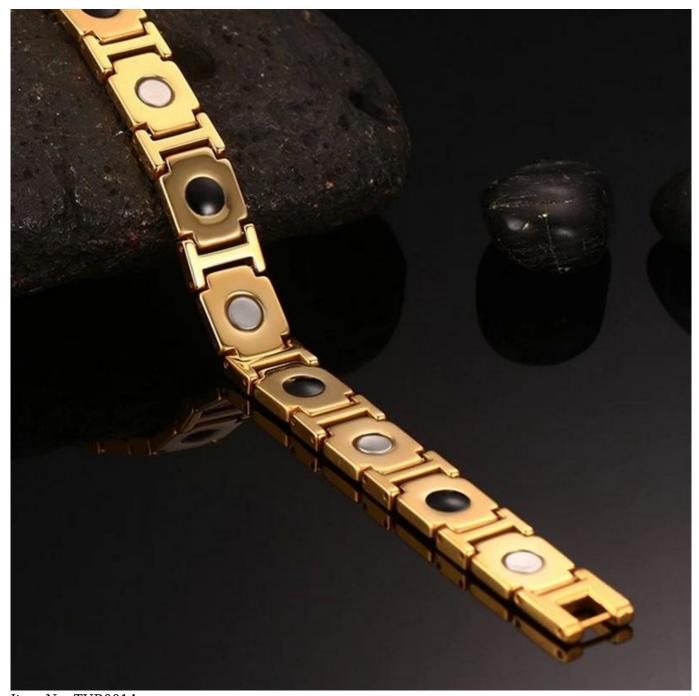

Tungsten bracelet can be matched with different elements. We usually put high power Magnet Stone, Germanium, Energy Stone, Anion, Far infrared, Germanium Powder in each link of bracelets, that makes our tungsten bracelets good for health as well as beauty. **To Know More Please Click:** <u>Mens Tungsten Carbide Bracelet</u>