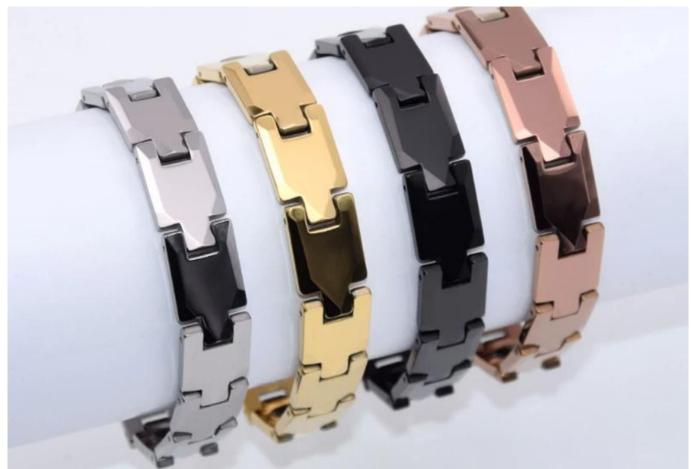

The natural shade of tungsten is gunmetal grey, but there are many other colors of tungsten bracelets available. Black tungsten bracelets, gold tungsten bracelets, rose gold tungsten bracelets are the most popular colors.