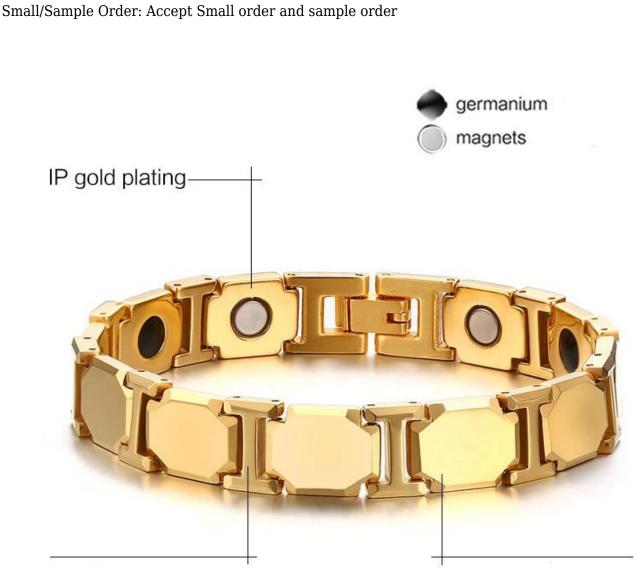

Tungsten bracelet can be matched with different elements. We usually put high power Magnet Stone, Germanium, Energy Stone, Anion, Far infrared, Germanium Powder in each link of bracelets, that makes our tungsten bracelets good for health as well as beauty. **To Know More Please Click:** <u>Mens Tungsten Carbide Bracelet</u>

On the outside of each tungsten link, we usually set a CZ stone, or inlay carbon fiber, dragon steel, shell, opal, wood etc. To make bracelets look unique and beautiful.

The length of the bracelet can be adjusted, as shown in the figure below, it can be easily unloaded and adjusted with a needle or adjuster.