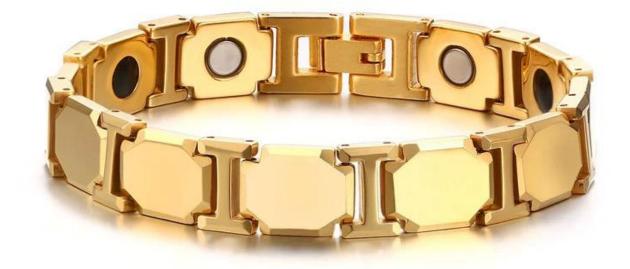

Tungsten bracelet can be matched with different elements. We usually put high power Magnet Stone, Germanium, Energy Stone, Anion, Far infrared, Germanium Powder in each link of bracelets, that makes our tungsten bracelets good for health as well as beauty. **To Know More Please Click:** <u>Mens Tungsten Carbide Bracelet</u>

On the outside of each tungsten link, we usually set a CZ stone, or inlay carbon fiber, dragon steel, shell, opal, wood etc. To make bracelets look unique and beautiful.

The length of the bracelet can be adjusted, as shown in the figure below, it can be easily unloaded and adjusted with a needle or adjuster.