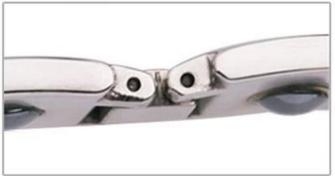

## Precautions:

Align the needle with the side without bars to remove the bracelet.

Align the needle with the side without bars to install the bracelet.