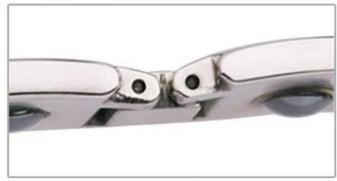

## Precautions:

Align the needle with the side without bars to remove the bracelet.

Align the needle with the side without bars to install the bracelet.