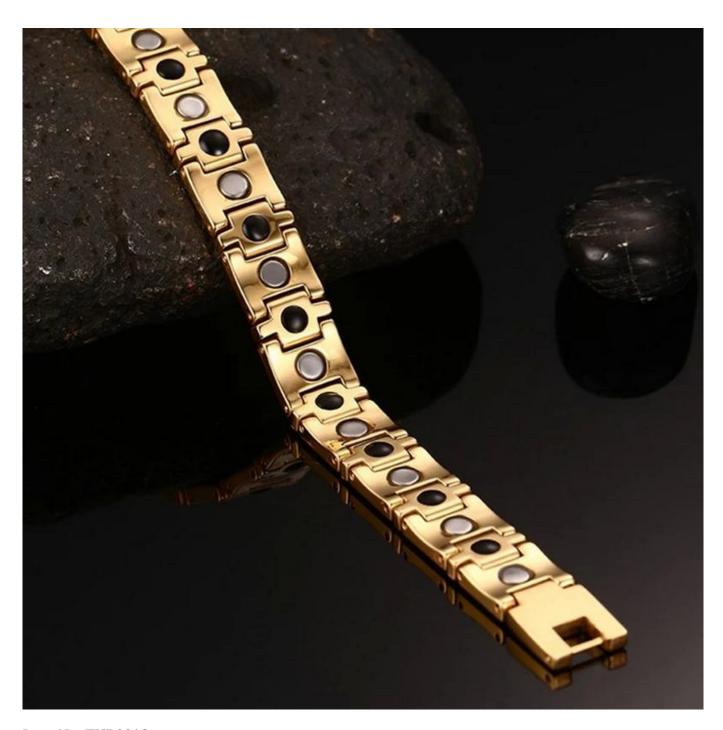

The natural shade of tungsten is gunmetal grey, but there are many other colors of tungsten bracelets available. Black tungsten bracelets, gold tungsten bracelets

are the most popular colors.

Tungsten bracelet can be matched with different elements. We usually put high power Magnet Stone, Germanium, Energy Stone, Anion, Far infrared, Germanium Powder in each link of bracelets, that makes our tungsten bracelets good for health as well as beauty. To Know More Please Click: Mens Tungsten Carbide Bracelet

On the outside of each tungsten link, we usually set a CZ stone, or inlay carbon fiber, dragon steel, shell, opal, wood etc. To make bracelets look unique and beautiful.

The length of the bracelet can be adjusted, as shown in the figure below, it can be easily unloaded and adjusted with a needle or adjuster.