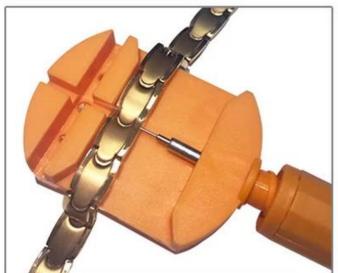

On the outside of each tungsten link, we usually set a CZ stone, or inlay carbon fiber, dragon steel, shell, opal, wood etc. To make bracelets look unique and beautiful.

The length of the bracelet can be adjusted, as shown in the figure below, it can be easily unloaded and adjusted with a needle or adjuster.

Put the steel needle back into the card slot hole of the bracelet, adjust the pin to align with the card slot, rotate the handle and push it in.

2. How to install the bracelet?

Put the steel needle back into the card slot hole of the bracelet, adjust the pin to align with the card slot, rotate the handle and push it in.