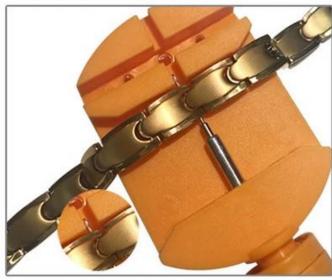

On the outside of each tungsten link, we usually set a CZ stone, or inlay carbon fiber, dragon steel, shell, opal, wood etc. To make bracelets look unique and beautiful.

The length of the bracelet can be adjusted, as shown in the figure below, it can be easily unloaded and adjusted with a needle or adjuster.

Put the steel needle back into the card slot hole of the bracelet, adjust the pin to align with the card slot, rotate the handle and push it in.

2. How to install the bracelet?

Put the steel needle back into the card slot hole of the bracelet, adjust the pin to align with the card slot, rotate the handle and push it in.