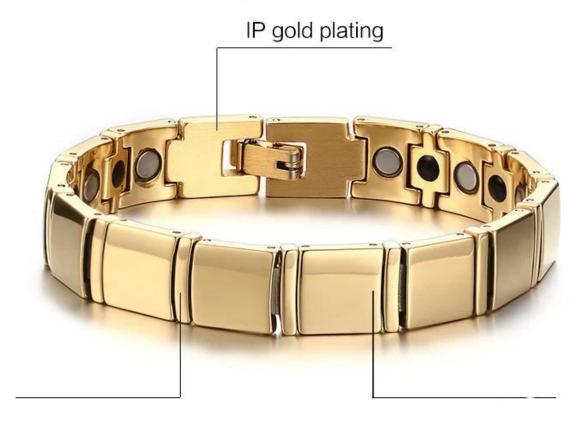

Item No.:TUB0013

Material: tungsten carbide Finish: polished shiny Plating: Gold Plating

Inlay: Germanium and magnets on the inside

Width: 10mm Length: 210mm

Customized MOQ: 50pcs

Packing: OPP bag

OEM/ODM: Warmly Welcomed

high polished

tungsten carbide

Tungsten Bracelets is simple and generous, it presents a high gloss finish and stands the test of time. The strength and durability of tungsten makes tungsten bracelets nearly indestructible. Beauty and function rolled into one. Tungsten bracelets are a great accessory for any occasion. Live strong with tungsten bracelets. Incredibly tough and scratch proof, tungsten bracelets show the world that you live life on your own terms, tungsten carbide bracelet is the best choice for tungsten wirst chain, men's tungsten bracelet!

The natural shade of tungsten is gunmetal grey, but there are many other colors of tungsten bracelets available. Black tungsten bracelets, gold tungsten bracelets

are the most popular colors.

Tungsten bracelet can be matched with different elements. We usually put high power Magnet Stone, Germanium, Energy Stone, Anion, Far infrared, Germanium Powder in each link of bracelets, that makes our tungsten bracelets good for health as well as beauty. To Know More Please Click: Mens Tungsten Carbide Bracelet