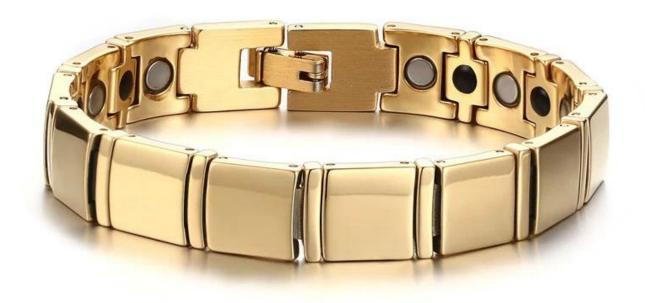

high polished

tungsten carbide

Tungsten Bracelets is simple and generous, it presents a high gloss finish and stands the test of time. The strength and durability of tungsten makes tungsten bracelets nearly indestructible. Beauty and function rolled into one. Tungsten bracelets are a great accessory for any occasion. Live strong with tungsten bracelets. Incredibly tough and scratch proof, tungsten bracelets show the world that you live life on your own terms, tungsten carbide bracelet is the best choice for tungsten wirst chain, men's tungsten bracelet!

The natural shade of tungsten is gunmetal grey, but there are many other colors of tungsten bracelets available. Black tungsten bracelets, gold tungsten bracelets

are the most popular colors.

Tungsten bracelet can be matched with different elements. We usually put high power Magnet Stone, Germanium, Energy Stone, Anion, Far infrared, Germanium Powder in each link of bracelets, that makes our tungsten bracelets good for health as well as beauty. To Know More Please Click: Mens Tungsten Carbide Bracelet

On the outside of each tungsten link, we usually set a CZ stone, or inlay carbon fiber, dragon steel, shell, opal, wood etc. To make bracelets look unique and beautiful.

The length of the bracelet can be adjusted, as shown in the figure below, it can be easily unloaded and adjusted with a needle or adjuster.