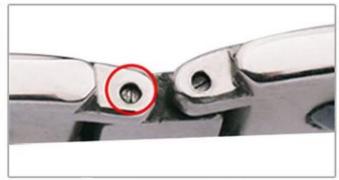

## Precautions:

Align the needle with the side without bars to remove the bracelet.

Align the needle with the side without bars to install the bracelet.