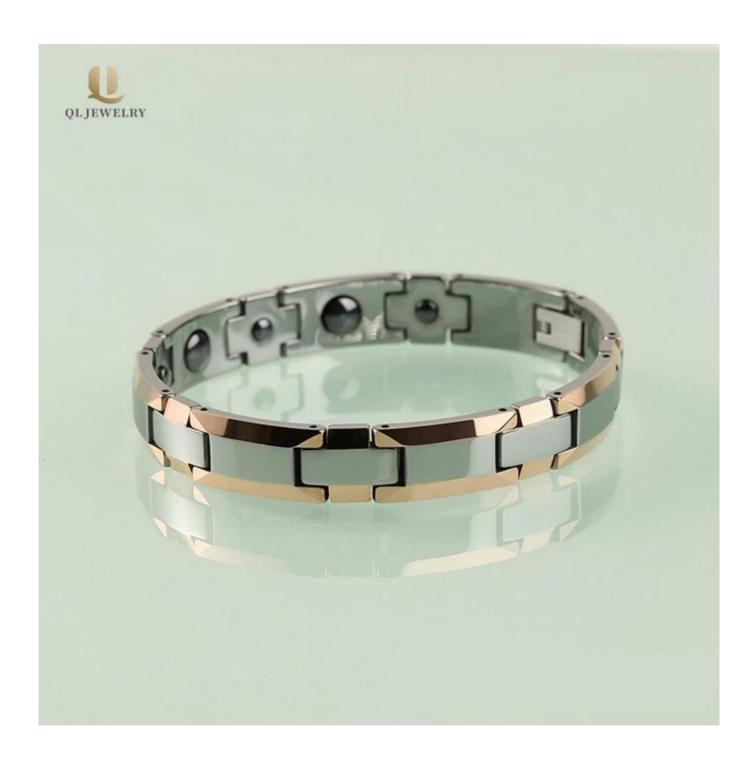

Item No.:TUB0008

Material: tungsten carbide Finish: polished shiny Plating: Rose Gold Plating Inlay: magnets on the inside

Width: 10mm Length: 200mm

Customized MOQ: 50pcs

Packing: OPP bag

OEM/ODM: Warmly Welcomed

Tungsten Bracelets is simple and generous, it presents a high gloss finish and stands the test of time. The strength and durability of tungsten makes tungsten bracelets nearly indestructible. Beauty and function rolled into one. Tungsten bracelets are a great accessory for any occasion. Live strong with tungsten bracelets. Incredibly tough and scratch proof, tungsten bracelets show the world that you live life on your own terms, tungsten carbide bracelet is the best choice for tungsten wirst chain, men's tungsten bracelet!

Tungsten bracelet can be matched with different elements. We usually put high power Magnet Stone, Germanium, Energy Stone, Anion, Far infrared, Germanium Powder in each link of bracelets, that makes our tungsten bracelets good for health as well as beauty. **To Know More Please**Click: Mens Tungsten Carbide Bracelet