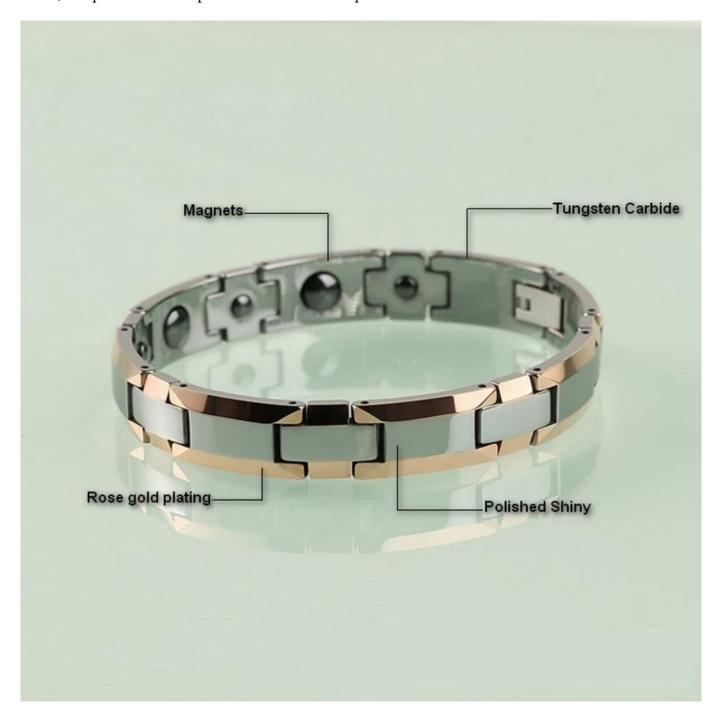

Item No.:TUB0008

Material: tungsten carbide Finish: polished shiny Plating: Rose Gold Plating Inlay: magnets on the inside

Width: 10mm Length: 200mm

Customized MOQ: 50pcs

Packing: OPP bag

OEM/ODM: Warmly Welcomed

Tungsten bracelet can be matched with different elements. We usually put high power Magnet Stone, Germanium, Energy Stone, Anion, Far infrared, Germanium Powder in each link of bracelets, that makes our tungsten bracelets good for health as well as beauty. **To Know More Please**Click: Mens Tungsten Carbide Bracelet

On the outside of each tungsten link, we usually set a CZ stone, or inlay carbon fiber, dragon steel, shell, opal, wood etc. To make bracelets look unique and beautiful.

The length of the bracelet can be adjusted, as shown in the figure below, it can be easily unloaded and adjusted with a needle or adjuster.