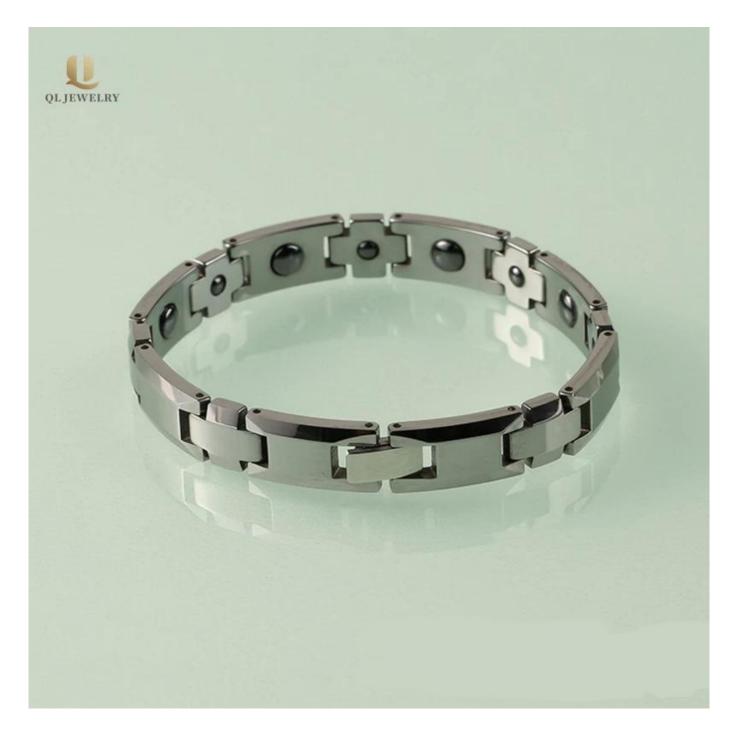

Tungsten Bracelets is simple and generous, it presents a high gloss finish and stands the test of time. The strength and durability of tungsten makes tungsten bracelets nearly indestructible. Beauty and function rolled into one. Tungsten bracelets are a great accessory for any occasion.Live strong with tungsten bracelets. Incredibly tough and scratch proof, tungsten bracelets show the world that you live life on your own terms, tungsten carbide bracelet is the best choice for tungsten wirst chain, men's tungsten bracelet!

Tungsten bracelet can be matched with different elements. We usually put high power Magnet Stone, Germanium, Energy Stone, Anion, Far infrared, Germanium Powder in each link of bracelets, that makes our tungsten bracelets good for health as well as beauty. **To Know More Please Click:** <u>Mens Tungsten Carbide Bracelet</u>