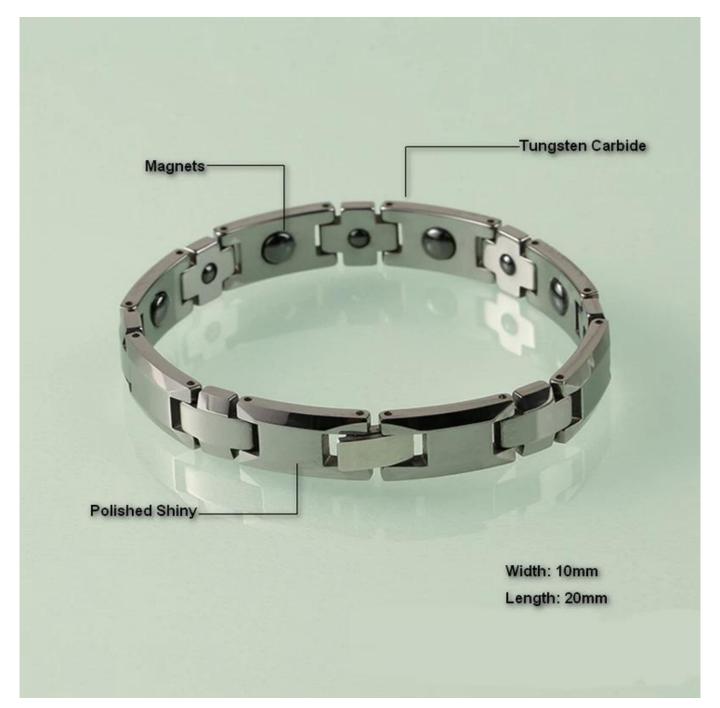

Tungsten bracelet can be matched with different elements. We usually put high power Magnet Stone, Germanium, Energy Stone, Anion, Far infrared, Germanium Powder in each link of bracelets, that makes our tungsten bracelets good for health as well as beauty. **To Know More Please Click:** <u>Mens Tungsten Carbide Bracelet</u>

On the outside of each tungsten link, we usually set a CZ stone, or inlay carbon fiber, dragon steel, shell, opal, wood etc. To make bracelets look unique and beautiful.

The length of the bracelet can be adjusted, as shown in the figure below, it can be easily unloaded and adjusted with a needle or adjuster.