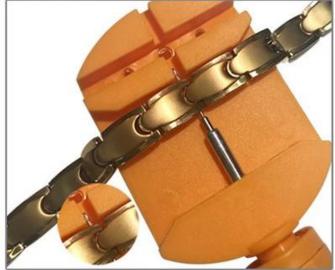

On the outside of each tungsten link, we usually set a CZ stone, or inlay carbon fiber, dragon steel, shell, opal, wood etc. To make bracelets look unique and beautiful.

The length of the bracelet can be adjusted, as shown in the figure below, it can be easily unloaded and adjusted with a needle or adjuster.

1. How to install the bracelet?

Put the steel needle back into the card slot hole of the bracelet, adjust the pin to align with the card slot, rotate the handle and push it in.

2.How to install the bracelet?

Put the steel needle back into the card slot hole of the bracelet, adjust the pin to align with the card slot, rotate the handle and push it in.