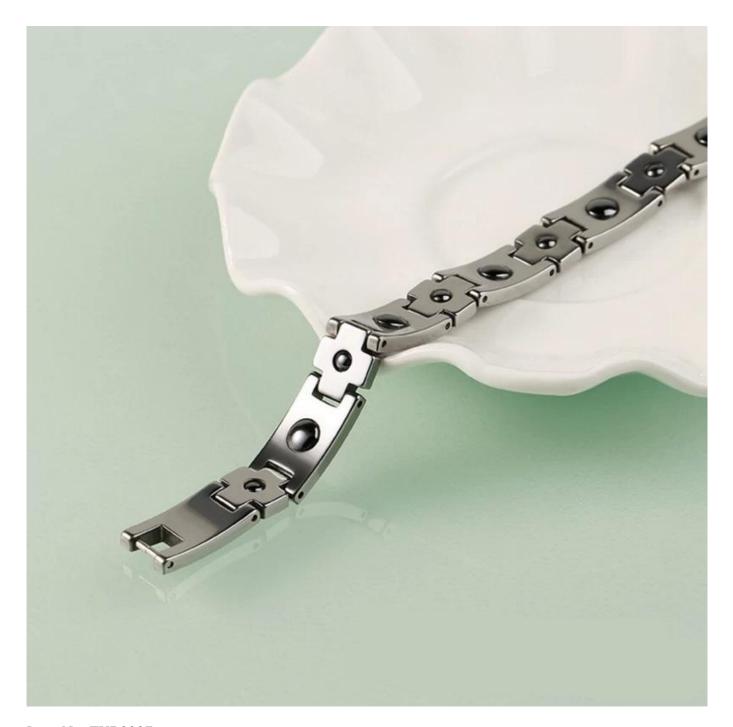

On the outside of each tungsten link, we usually set a CZ stone, or inlay carbon fiber, dragon steel, shell, opal, wood etc. To make bracelets look unique and beautiful.

The length of the bracelet can be adjusted, as shown in the figure below, it can be easily unloaded and adjusted with a needle or adjuster.