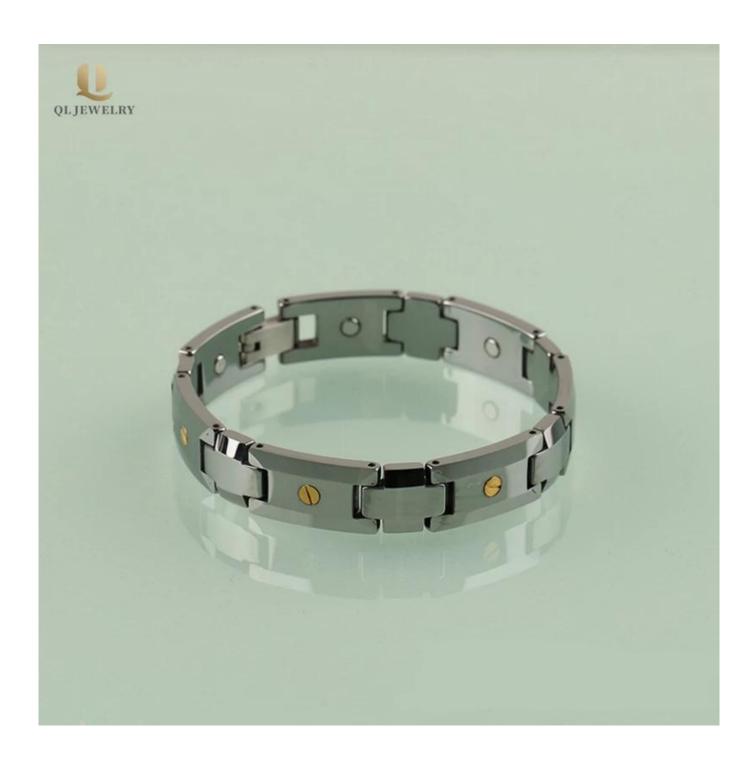

Tungsten Bracelets is simple and generous, it presents a high gloss finish and stands the test of time. The strength and durability of tungsten makes tungsten bracelets nearly indestructible. Beauty and function rolled into one. Tungsten bracelets are a great accessory for any occasion. Live strong with tungsten bracelets. Incredibly tough and scratch proof, tungsten bracelets show the world that you live life on your own terms, tungsten carbide bracelet is the best choice for tungsten wirst chain, men's tungsten bracelet!

The natural shade of tungsten is gunmetal grey, but there are many other colors of tungsten bracelets available. Black tungsten bracelets, gold tungsten bracelets

are the most popular colors.

Tungsten bracelet can be matched with different elements. We usually put high power Magnet Stone, Germanium, Energy Stone, Anion, Far infrared, Germanium Powder in each link of bracelets, that makes our tungsten bracelets good for health as well as beauty. To Know More Please Click: Mens Tungsten Carbide Bracelet

Item No.:TUB0010

Material: tungsten carbide Finish: polished shiny

Plating: No

Inlay: Gold Nails on the outside, magnets on the inside

Width: 10mm Length: 210mm

Customized MOQ: 50pcs

Packing: OPP bag

OEM/ODM: Warmly Welcomed