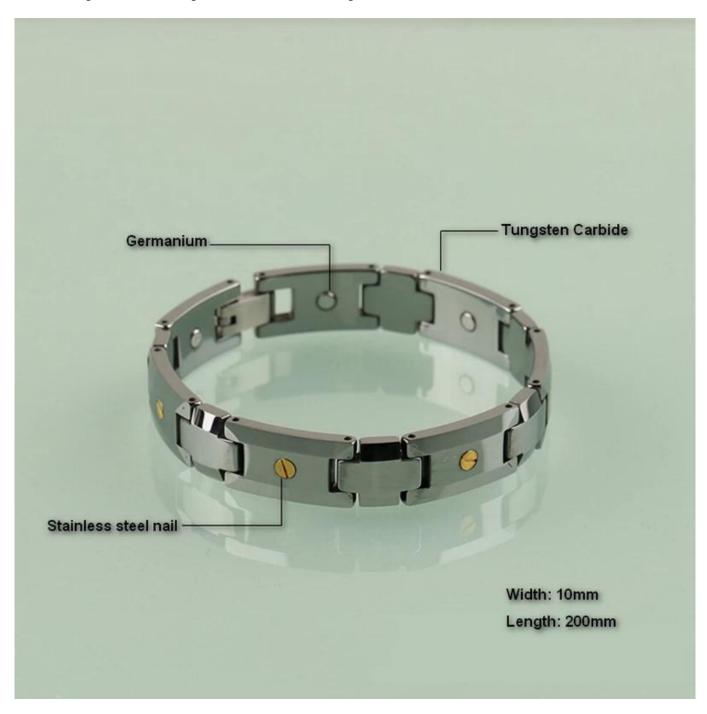

Item No.:TUB0010

Material: tungsten carbide Finish: polished shiny

Plating: No

Inlay: Gold Nails on the outside, magnets on the inside

Width: 10mm Length: 210mm

Customized MOQ: 50pcs

Packing: OPP bag

OEM/ODM: Warmly Welcomed

The natural shade of tungsten is gunmetal grey, but there are many other colors of tungsten bracelets available. Black tungsten bracelets, gold tungsten bracelets

are the most popular colors.

Tungsten bracelet can be matched with different elements. We usually put high power Magnet Stone, Germanium, Energy Stone, Anion, Far infrared, Germanium Powder in each link of bracelets, that makes our tungsten bracelets good for health as well as beauty. To Know More Please Click: Mens Tungsten Carbide Bracelet