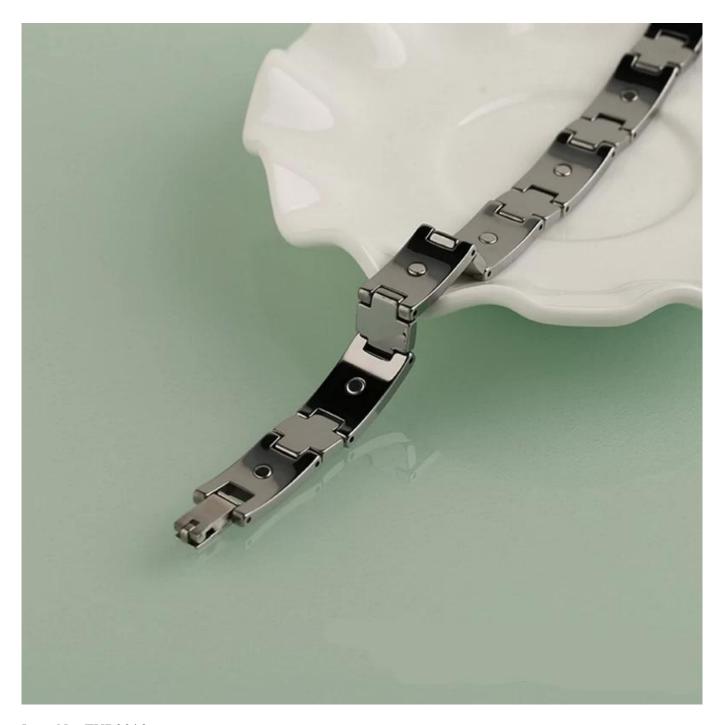

On the outside of each tungsten link, we usually set a CZ stone, or inlay carbon fiber, dragon steel, shell, opal, wood etc. To make bracelets look unique and beautiful.

The length of the bracelet can be adjusted, as shown in the figure below, it can be easily unloaded and adjusted with a needle or adjuster.

Put the steel needle back into the card slot hole of the bracelet, adjust the pin to align with the card slot, rotate the handle and push it in.

2. How to install the bracelet?

Put the steel needle back into the card slot hole of the bracelet, adjust the pin to align with the card slot, rotate the handle and push it in.

## Precautions:

Align the needle with the side without bars to remove the bracelet.

Align the needle with the side without bars to install the bracelet.