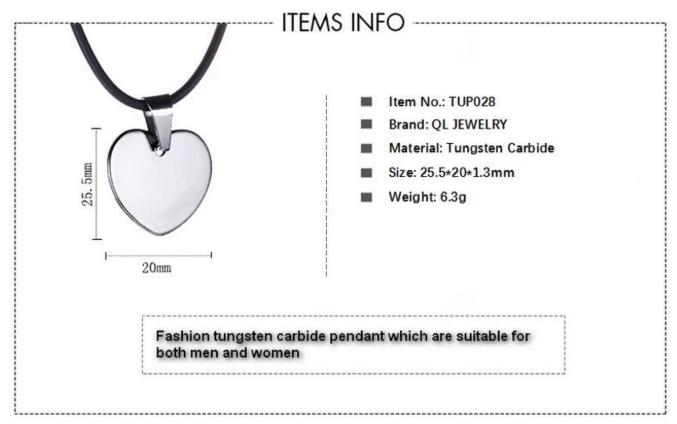

Item Number: TUP028 Material: Tungsten Carbide

Finish: High Polished

Shape pattern: Tungsten Carbide Heart Pendant

Size: 25.5\*20\*1.3mm

Plating: No Inlay: No

Main Stone: No

Design: Customized Styles

MOQ: 100pcs/size

OEM/ODM: Warmly Welcomed

Quality: High-grade

Product type: Tungsten Carbide Dog pendant for Men

Product name: **Tungsten Heart Pendant** 

Gender: Men

Logo: Free Customer's Logo Engraved

Delivery Time: 15 days

Occasion: Anniversary, Engagement, Gift, Party, Wedding Small/Sample Order: Accept Small order and sample order

Tungsten carbide can be made into tungsten pendants to enjoy a unique style.

Because tungsten is one of the heaviest metals in the world, it is rarely made into long necklaces. However, tungsten is the best choice for tungsten pendants. Tungsten pendants are so modern and unique. Classic, clean and durable is what people say about this tungsten carbide pendant. It features smooth clean edges, a mirror finish. The hardness is close to natural diamonds and shiny like mirror, never wear out, never fade, never scratch, and it has the advantage of being able to withstand mechanical shocks. Tungsten pendants have so many advantages that make it favored by many young people.