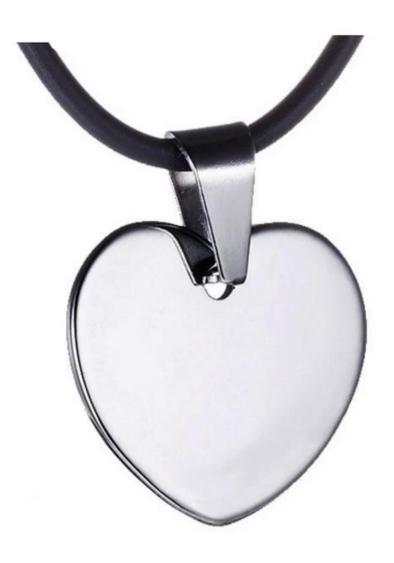

Item Number: TUP028 Material: Tungsten Carbide

Finish: High Polished

Shape pattern: Tungsten Carbide Heart Pendant

Size: 25.5\*20\*1.3mm

Plating: No Inlay: No

Main Stone: No

Design: Customized Styles

MOQ: 100pcs/size

OEM/ODM: Warmly Welcomed

Quality: High-grade

Product type: Tungsten Carbide Dog pendant for Men

Product name: **Tungsten Heart Pendant** 

Gender: Men

Logo: Free Customer's Logo Engraved

Delivery Time: 15 days

Occasion: Anniversary, Engagement, Gift, Party, Wedding Small/Sample Order: Accept Small order and sample order

Tungsten carbide can be made into tungsten pendants to enjoy a unique style.

Because tungsten is one of the heaviest metals in the world, it is rarely made into long necklaces. However, tungsten is the best choice for tungsten pendants. Tungsten pendants are so modern and unique. Classic, clean and durable is what people say about this tungsten carbide pendant. It features smooth clean edges, a mirror finish. The hardness is close to natural diamonds and shiny like mirror, never wear out, never fade, never scratch, and it has the advantage of being able to withstand mechanical shocks. Tungsten pendants have so many advantages that make it favored by many young people.