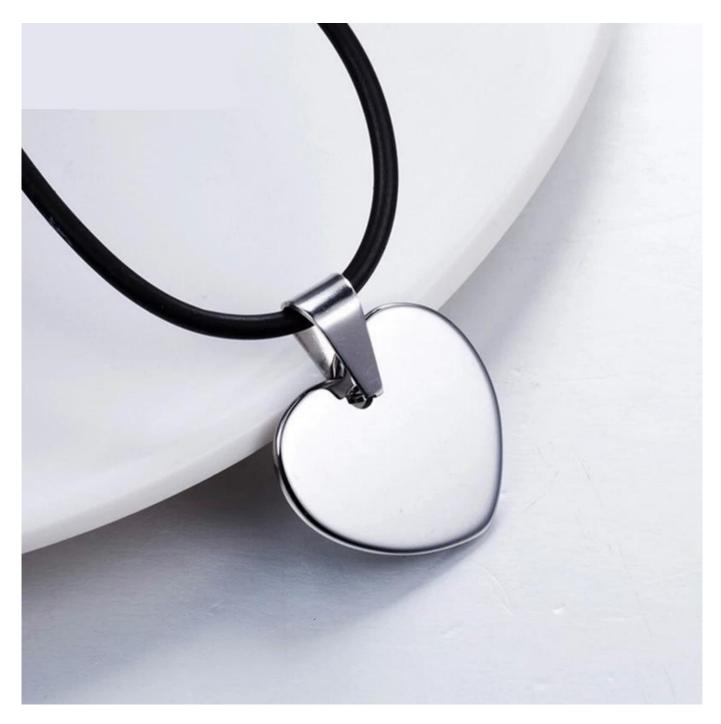

Item Number: TUP028 Material: Tungsten Carbide

Finish: High Polished

Shape pattern: Tungsten Carbide Heart Pendant

Size: 25.5\*20\*1.3mm

Plating: No Inlay: No

Main Stone: No

Design: Customized Styles

MOQ: 100pcs/size

OEM/ODM: Warmly Welcomed

Quality: High-grade

Product type: Tungsten Carbide Dog pendant for Men

Product name: **Tungsten Heart Pendant** 

Gender: Men

Logo: Free Customer's Logo Engraved

Delivery Time: 15 days

Occasion: Anniversary, Engagement, Gift, Party, Wedding Small/Sample Order: Accept Small order and sample order

Tungsten carbide can be made into tungsten pendants to enjoy a unique style.

Because tungsten is one of the heaviest metals in the world, it is rarely made into long necklaces. However, tungsten is the best choice for tungsten pendants. Tungsten pendants are so modern and unique. Classic, clean and durable is what people say about this tungsten carbide pendant. It features smooth clean edges, a mirror finish. The hardness is close to natural diamonds and shiny like mirror, never wear out, never fade, never scratch, and it has the advantage of being able to withstand mechanical shocks. Tungsten pendants have so many advantages that make it favored by many young people.